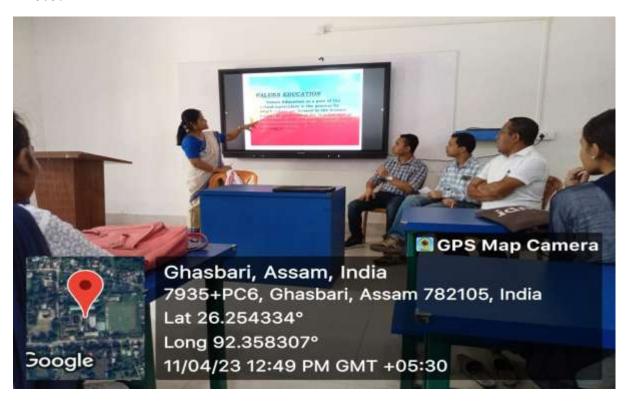

### Photo:

# Report:-

A one day workshop program me was organized by the Dept. of Education Morigaon College in collaboration with the Dept. of Education, Charibahi College on "Value Education and the role of college teacher" on 12/05/23. Dr. Sikhamoni Das, Asst. Professor Charibahi College had delivered her valuable speech. She had explained the importance of value education in the modern technological world. The students of Morigaon and Charibahi college had benefited from her lecture.