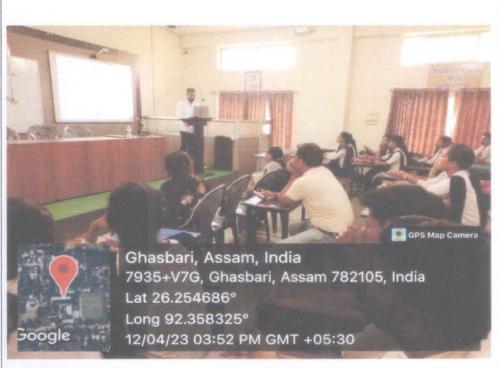

presented by the department of Chemistry, Morigaon College on 12<sup>th</sup> April' 2023 at 11am to 2 pm.

The presentation of topic entitled "Computational Chemistry for Beginners" by Dr. Kaushik Talukder, Department of Chemistry, Bhattadev University, Assam".

The faculties present from Morigaon College, Jagiroad College and Students from Science and commerce streams were actively present for the workshop. The workshop was conducted in the seminar hall and it commenced sharp at 11am. The faculty from the department of chemistry welcomed everyone and gave a brief introduction about the subject.

Total 40 were present for the workshop and among them 32 nos. students. There attendance sheet is attached in a separate sheet attached with the file.

#### Few Photographs of the Workshop











## Signature of the Participants

| One do                                                                    | y workshop on                                                                                    | "Computational                         | Chemistry 61                                                                                      |
|---------------------------------------------------------------------------|--------------------------------------------------------------------------------------------------|----------------------------------------|---------------------------------------------------------------------------------------------------|
|                                                                           |