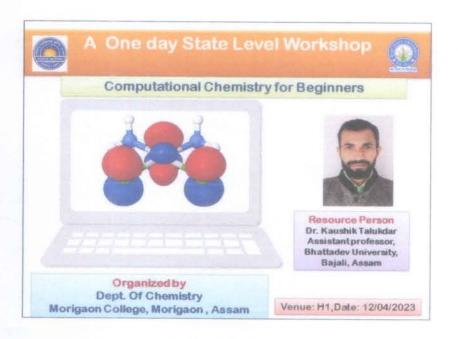

# **Workshop Report**

Topic: "Computational Chemistry for Beginners"

Resource Person: Dr. Kaushik Talukdar,

Department of Chemistry,

Bhattadev University, Assam

Date: 12-04-2023

Venue: H1 Hall,

Department of Chemistry,

#### A brief report on discussion and Interactions:

In the series of various academic activities departmental one day workshop was presented by the department of Chemistry, Morigaon College on 12<sup>th</sup> April' 2023 at 11am to 2 pm.

The presentation of topic entitled "Computational Chemistry for Beginners" by Dr. Kaushik Talukder, Department of Chemistry, Bhattadev University, Assam".

The faculties present from Morigaon College, Jagiroad College and Students from Science and commerce streams were actively present for the workshop. The workshop was conducted in the seminar hall and it commenced sharp at 11am. The faculty from the department of chemistry welcomed everyone and gave a brief introduction about the subject.