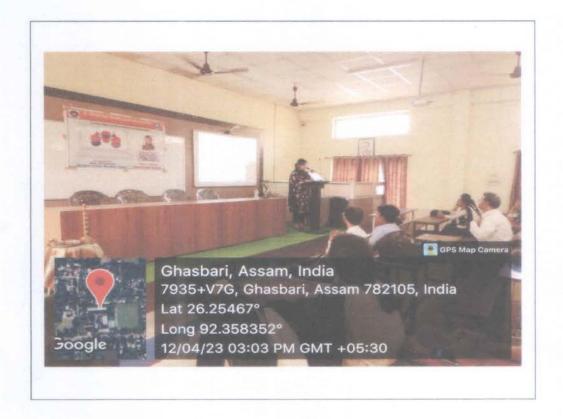

was presented by the department of Chemistry, Morigaon College on 12<sup>th</sup> April' 2023 at 11am to 2 pm.

The presentation of topic entitled "Computational Chemistry for Beginners" by Dr. Kaushik Talukder, Department of Chemistry, Bhattadev University, Assam".

The faculties present from Morigaon College, Jagiroad College and Students from Science and commerce streams were actively present for the workshop. The workshop was conducted in the seminar hall and it commenced sharp at 11am. The faculty from the department of chemistry welcomed everyone and gave a brief introduction about the subject.

Total 40 were present for the workshop and among them 32 nos. students. There attendance sheet is attached in a separate sheet attached with the file.

#### Few Photographs of the Workshop











## Signature of the Participants

| One do                                                                    | y workshop on                                                                                    | "Computational                         | Chemistry 61                                                                                      |
|---------------------------------------------------------------------------|--------------------------------------------------------------------------------------------------|----------------------------------------|---------------------------------------------------------------------------------------------------|
|                                                                           |