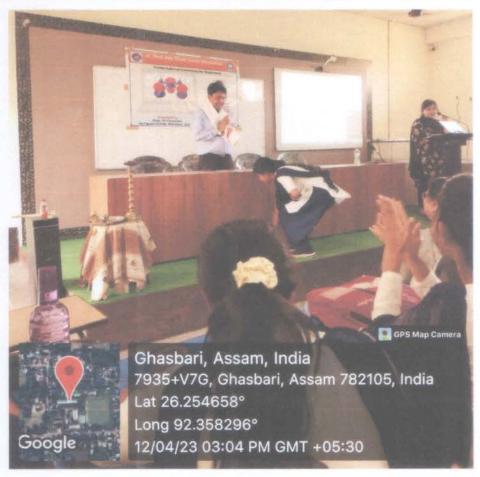

resented by the department of Chemistry, Morigaon College on 12<sup>th</sup> April' 2023 at 11am to 2 pm.

The presentation of topic entitled "Computational Chemistry for Beginners" by Dr. Kaushik Talukder, Department of Chemistry, Bhattadev University, Assam".

The faculties present from Morigaon College, Jagiroad College and Students from Science and commerce streams were actively present for the workshop. The workshop was conducted in the seminar hall and it commenced sharp at 11am. The faculty from the department of chemistry welcomed everyone and gave a brief introduction about the subject.

Total 40 were present for the workshop and among them 32 nos. students. There attendance sheet is attached in a separate sheet attached with the file.

#### Few Photographs of the Workshop











## Signature of the Participants

| One do                                                                    | y workshop on                                                                                    | "Computational                         | Chemistry 61                                                                                      |
|---------------------------------------------------------------------------|--------------------------------------------------------------------------------------------------|----------------------------------------|---------------------------------------------------------------------------------------------------|
|                                                                           |