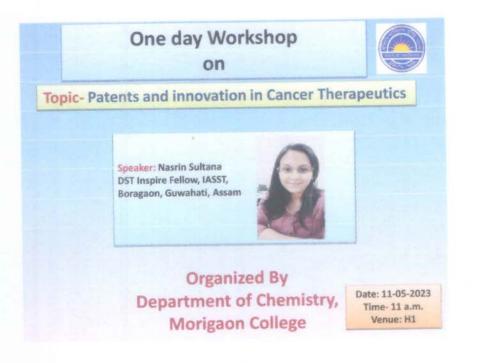

#### Sub: Permission for Conducting Workshop on 11-05-2023

Respected Sir,

It is immense me pleasure to me that the department of chemistry want to organize a departmental Workshop on "*Patents and Innovation in Cancer Therapeutics*" and the speech will be delivered by **Miss Nasrin Sultana**, a DST INSPIRE FELLOW from Department of Chemistry, Institute of Advanced Study in Science and Technology, Boragaon, Guwahati, Assam.

The Schedule of the programme as Follows:

- Opening remarks and about the seminar: By Dr. Swagata Baruah at 11am.
- Chair person: Dr. Arunima Sarma, HoD Chemistry.
- · Deliberation of Speech by Speaker: Miss Nasrin Sultana.
- Interaction session.
- Vote of Thanks: Miss Priyam Bora

## Topic: "Patents and Innovation in Cancer Therapeutics"

Resource Person: Miss. Nasrin Sultana, DST, INSPIRE FELLOW, Department of Chemistry, IASST, Boragaon, Guwahati, Assam

Date: 11-05-2023

Venue: H1 Hall, Department of Chemistry, Morigaon College