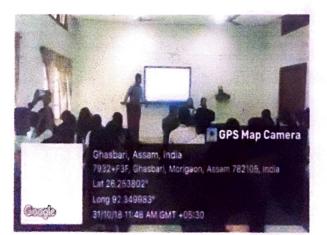

Norwyen Saillin

Head Department of Assamese Morigaon College Date : Report on the workshop "Research Paper Writing Techniques"

Date: 31/10/2018 Time: 11 a.m.

Topic: Research Paper Writing Techniques.

No. of participants: 101

**Objectives:** 

\*To provide knowledge to students to prepare research papers in academic fields.

\*Discuss the research methods required when preparing a research paper.

Report: An initiative of Morigaon College, the department of Assamese organized one day state level workshop on "Research Paper Writing Techniques." Mr. Nayanmoni Medhi, Research Scholar, Assamese Department, Gauhati University was present at the workshop. He explained how to write a research paper with research methodology on academic fields. Total number of 101 students attended the workshop. Six Assistant Professor of difference Department of Morigaon College were also present in the workshop. The coordinator of the event, Dr. Nibedita Saikia also presented lecture about writing techniques of research paper. She also spoke to the students about the need and importance of writing research papers in the field of higher education in future.