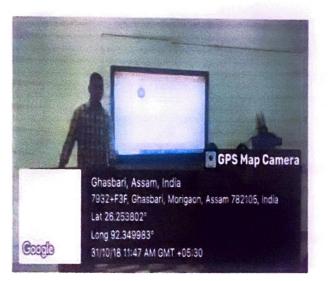

**Objectives:** 

\*To provide knowledge to students to prepare research papers in academic fields.

\*Discuss the research methods required when preparing a research paper.

Report: An initiative of Morigaon College, the department of Assamese organized one day state level workshop on "Research Paper Writing Techniques." Mr. Nayanmoni Medhi, Research Scholar, Assamese Department, Gauhati University was present at the workshop. He explained how to write a research paper with research methodology on academic fields. Total number of 101 students attended the workshop. Six Assistant Professor of difference Department of Morigaon College were also present in the workshop. The coordinator of the event, Dr. Nibedita Saikia also presented lecture about writing techniques of research paper. She also spoke to the students about the need and importance of writing research papers in the field of higher education in future.