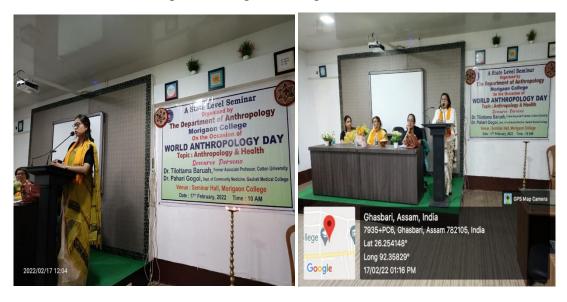

## "Anthropology and Health"

A State Level seminar was organized on "Anthropology and Health" It was held on 17/02/2022 in the seminar hall of Morigaon Colege. Associate Professor of Cotton University Dr. Tilottoma Baruah and Dr. Pahari Gogoi, Associate Professor of Community Health of Gauhati Medical College delivered lecture on the topic as Resource Persons. 75 numbers of participants from various departments and colleges such as Mayang College, Dimoria College, Nagaon College, Moirabari College, Arya Vidyapeeth College, Cotton University took part in the activities. It was inaugurated by Dr. Lila Kt. Barthakur, Principal of Morigaon College.

Date: 17 February 2022 Time: 9 AM - 4 PM

Venue:

Department of Anthropology,

**Morigaon College** 

**Resource Person:** Dr. Pahari Gogoi **Associate Professor** Dept. of Community Medicine, **GMCH** 

Dr. Tiluttoma Baruah **Associate Professor** Dept. of Anthropology, **Cotton University** 