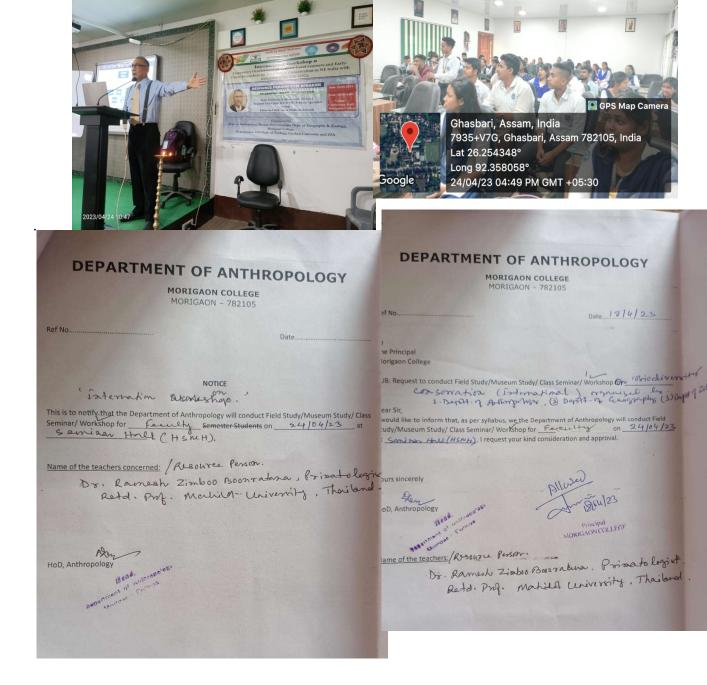

# DEPARTMENT OF ANTHROPOLOGY

MORIGAON COLLEGE

Date.....12/2/22

"World Anthropology Days

This is to notify that the Department of Anthropology will conduct Field Study/Museum Study/ Class-Seminar/ Workshop for A-LL Semester Students on 17-16-2 /2622 at Seminary Workshop for A-LL Semester Students on 17-16-2 /2622 at Seminary Workshop for A-LL Seminary

Name of the teachers concerned: / RY30 WASE POSSON 1. Do. Tilottama Barnah, Adjunct Pregasor, Don Bosto

2. Do. Pahari Gogoi, community medicial. a autori medical college

Yours sincerely Delon HoD, Anthropology

The Principal Morigaon College

SUB: Request to conduct Field Study/Museum Study/ Class Seminar/ Workshop (8th level) 62 ( world Antempology Day)

Name of the teachers (Assersa Person) 1. Do Tilottama Barrate, Adjun Designation white

a. Dr. Patari gogo, Community auchati Medical

Date 1//2/22