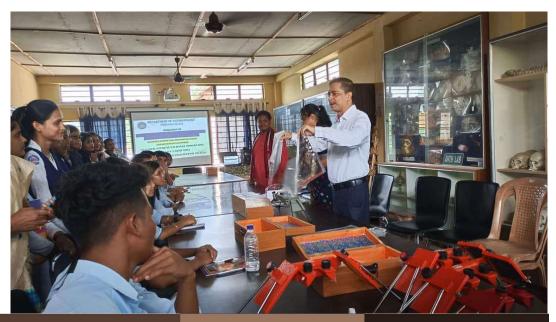

## "Anthropology and Health"

A State Level seminar was organized on "Anthropology and Health" It was held on 17/02/2022 in the seminar hall of Morigaon Colege. Associate Professor of Cotton University Dr. Tilottoma Baruah and Dr. Pahari Gogoi, Associate Professor of Community Health of Gauhati Medical College delivered lecture on the topic as Resource Persons. 75 numbers of participants from various departments and colleges such as Mayang College, Dimoria College, Nagaon College, Moirabari College, Arya Vidyapeeth College, Cotton University took part in the activities. It was inaugurated by Dr. Lila Kt. Barthakur, Principal of Morigaon College.

#### **About**

We are delighted to extend a warm welcome to you for our upcoming one-day seminar on "Anthropology & Health." This event aims to explore the intricate intersection between anthropology and the field of health, shedding light on the invaluable contributions of anthropological perspectives to the understanding of health issues and healthcare practices.

Date: 17 February 2022 Time: 9 AM - 4 PM

Venue:

Department of Anthropology,

**Morigaon College** 

**Resource Person:** Dr. Pahari Gogoi **Associate Professor** Dept. of Community Medicine, **GMCH** 

Dr. Tiluttoma Baruah **Associate Professor** Dept. of Anthropology, **Cotton University** 