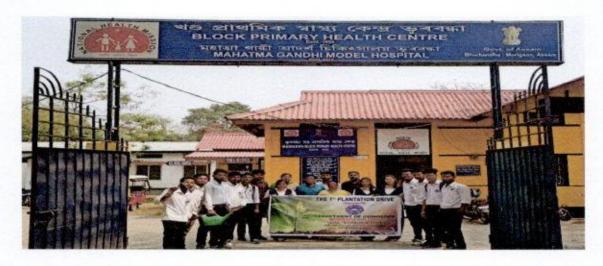

tudents. Assistance from the students of the commerce departments as well as co-operation from the employees and administration in both the plantation venue ensured the successful completion of the PLANTATION DRIVE.

#### Participants:

#### Faculties:

- 1. Ms. Puja Prasad. (HOD)
- 2. Mr. Amabrish Kaushik
- 3. Mr. Kangkan Saikia

#### Students:

- 1. Jyotismrita sarma
- 2. Nishita tamuli
- 3. Ritisha khataniar
- 4. Ashim Kumar nath
- 5. Raktim nath
- 6. Rocky nath
- 7. Chinmoy Bhardwaj
- 8. Sourabh kundu
- 9. Pranjit deka
- 10. Nilam Nath
- 11. Guddu Kumar
- 12. Keshab deka
- 13. Minhajul alom
- 14. Bhaskar Bora
- 15. Debojeet Nath

Puja Prasad HOD, Dept. of Commerce Morigaon College

Proposition

Allely Assam on 18

### PHOTOGRAPHS OF THE EVENT:

At Bhurbandha PHE; Bhurbandha; Morigaon







#### At Bhurbandha Jr. College; Bhurbandha; Morigaon







#### DEPARTMENT OF COMMERCE MORIGAON COLEGE MORIGAON, ASSAM, 782105

Ref. No.----

Date:---13.03.2021

To,

The Principal

Morigaon College

Subject: Seeking permission for Plantation Drive

Sir,

This is for your kind information and necessary action that the Department of Commerce is planning to conduct a plantation drive at Bhurbandha PHE, Morigaon on 16<sup>th</sup> March, 2021. Therefore, you are requested to grant permission.

Regards,

HOD of Commerce

Morigaon College



# **Environmental Awareness Program**

Organized by

**Extension Activity Cell,** 

**Morigaon College** 

Date: 24th February 2021

Venue: Doloiuchuba Secondary School,

Morigaon, Assam



Rkaliz

#### Report on "Environmental Awareness programme" a