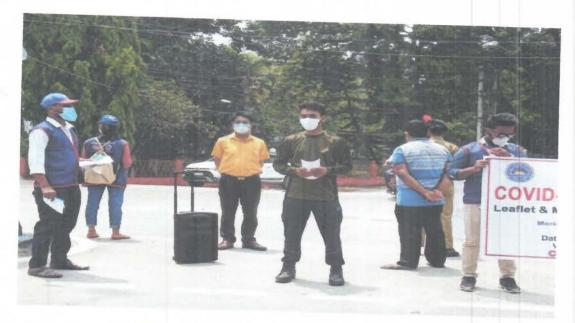

ally when in close proximity to others, is imperative to slowing the spread of COVID-19.

On dated 15 March 2021, Morigaon College organized a day long programme on use of Mask and proper use of hand wash with soap water at Morigaon Town. The Teacher and students take part in this awareness programme.

People are encouraged to wash hands frequently, use antiseptics to clean household items, wear masks in public places, avoid meeting people with colds and coughs, observe physical distance, avoid crowded places, and stay home as much as possible. We have communicated to people to refrain from shaking hands, kissing, and hugging for the safety of their loved ones, family members, and the broader community, as these measures will help us defeat this global pandemic.

## **Photo Gallery**











Vhrmiler

Dr. Lila Kanta Barthakur Principal Morigaon College

Principal
Morigaan College



#### NAAC ACCREDITED 'B' GRADE

## INTERNAL QUALITY ASSURANCE CELL

Permanently Affiliated to Gauhati University
Recognized by UGC under section 2(f) and 12(B) of UGC Act, 1956
MORIGAON COLLEGE

Morigaon : Assam

Estd: 1964

P.O. & Dist. Morigaon, PIN 782105 (Assam) Ph. 03678/240268(O), 9435479207(M)

From:

Dr. Lila Kanta Barthakur, M.Sc. Ph.D. Principal/Chairperson

Ph. - 70

Mr. Ranjit Kr. Kalita Coordinator Ph. - 7002339541, 9435064252 Associate Professor

Website: www.morigaoncollege.edu.in E-mail-morigaoncollege@hotmail.com.

Memo No: MC/IQAC/2021/88

Date: 12-03-2021

#### **NOTICE**

This is for general information to all the concerned teachers & students of Morigaon College that the