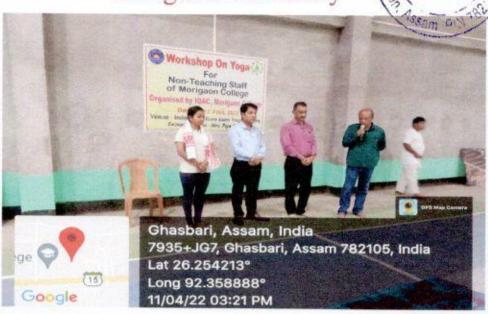

ealthy life. The distinguished persons who were present in the inaugural session were Dr. Dhanjoy Kushre, Dr. Hahiram Lahkar, Dr. Ranjit Kumar Kalita, Dr. Diganta Kumar Nath, Dr. Achyut Kumar Das and Dr. Ajit Konwar.

All three days, the participants enjoyed a lot and showed keen interest about Yoga. They also put many questions to Resource Persons describing their physical problems. Mrs. Puja Sarma also responded to their questions and clarified their quarries with suitable illustrations and provided some fruitful suggestions for attaining good health.

The Workshop came to end with concluding remarks from Dr. Ranjit Kumar Kalita, Coordinator, IQAC.

Dr. Ranjit Kumar Kalita Coordinator, IQAC Morigaon College

Rkalib

Co-ordinator IQAC, Morigaon College Morigaon :: Assam

#### Banner











Day 1

Date: 11-04-2022







realiz

Date: 12-04-2022







Date: 13-04-2022









Plalin



#### NAAC ACCREDITED 'B' GRADE

#### INTERNAL QUALITY ASSURANCE CELL

Permanently Affiliated to Gauhati University

Recognized by UGC under section 2(f) and 12(B) of UGC Act, 1956

MORIGAON COLLEGE

Morigaon : Assam Estd : 1964

P.O. & Dist. Morigaon, PIN 782105 (Assam) Ph. 03678/240268(O), 9435479207(M)

From:

Dr. Lila Kanta Barthakur, M.Sc. Ph.D.

Principal/Chairperson

Mr. Ranjit Kr. Kalita Coordinator

Ph. - 7002339541, 9435064252 Associate Professor

Website: www.morigaoncollege.edu.in E-mail-morigaoncollege@hotmail.com.

Memo No: MC/IQAC/2022/111

Date: 10-04-2022

#### NOTICE

This is for general information to all the Non-teaching Staff of Morigaon College that the IQAC, Moriga