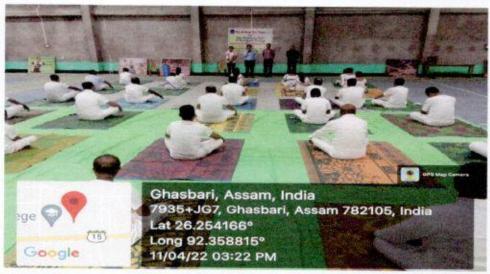

lthy life. The distinguished persons who were present in the inaugural session were Dr. Dhanjoy Kushre, Dr. Hahiram Lahkar, Dr. Ranjit Kumar Kalita, Dr. Diganta Kumar Nath, Dr. Achyut Kumar Das and Dr. Ajit Konwar.

All three days, the participants enjoyed a lot and showed keen interest about Yoga. They also put many questions to Resource Persons describing their physical problems. Mrs. Puja Sarma also responded to their questions and clarified their quarries with suitable illustrations and provided some fruitful suggestions for attaining good health.

The Workshop came to end with concluding remarks from Dr. Ranjit Kumar Kalita, Coordinator, IQAC.

Dr. Ranjit Kumar Kalita Coordinator, IQAC Morigaon College

Rkalib

Co-ordinator IQAC, Morigaon College Morigaon :: Assam

#### Banner











Day 1

Date: 11-04-2022







realiz

Date: 12-04-2022







Date: 13-04-2022









Plalin



#### NAAC ACCREDITED 'B' GRADE

#### INTERNAL QUALITY ASSURANCE CELL

Permanently Affiliated to Gauhati University

Recognized by UGC under section 2(f) and 12(B) of UGC Act, 1956

MORIGAON COLLEGE

Morigaon : Assam Estd : 1964

P.O. & Dist. Morigaon, PIN 782105 (Assam) Ph. 03678/240268(O), 9435479207(M)

From:

Dr. Lila Kanta Barthakur, M.Sc. Ph.D.

Principal/Chairperson

Mr. Ranjit Kr. Kalita Coordinator

Ph. - 7002339541, 9435064252 Associate Professor

Website: www.morigaoncollege.edu.in E-mail-morigaoncollege@hotmail.com.

Memo No: MC/IQAC/2022/111

Date: 10-04-2022

#### NOTICE

This is for general information to all the Non-teaching Staff of Morigaon College that the IQAC, Morigaon