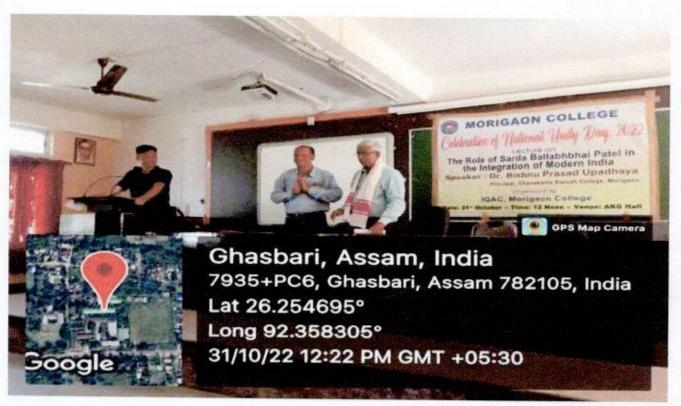

#### Lecture programme

on

#### The Broken Planet & the G20: Future Ahead

Organised by

Morigaon College Trachers' Unit

In collaboration with Assam College Teachers' Association, Nagaon-Morigaon zone

Date: 25/04/2023 Venue: AKG Hall

#### Resource persons:

 Prof. Akhil Ranjan Dutta, Professor, Department of Political Science, Gauhati University.

#### No of participants: 97