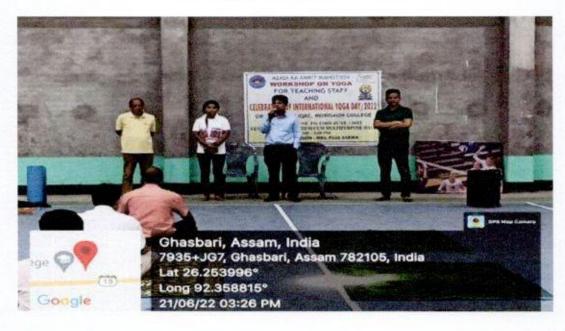

ons to the Resource Person by explaining their physical problems. Mrs. Puja Sarma responded to their questions and clarified their quarries with suitable illustrations and provided some fruitful suggestions for attaining good health.

The Workshop came to end with concluding remarks from Dr. Dhananjoy Kushre, a senior member, IQAC.

Dr. Ranjit Kumar Kalita Coordinator, IQAC Morigaon College

Rkalib

Co-ordinator IQAC, Morigaon College Morigaon :: Assam

#### Banner



# AZADI KA AMRIT MAHOTSOV

## WORKSHOP ON YOGA FOR TEACHING STAFF AND



# CELEBRATION OF INTERNATIONAL YOGA DAY/2022

ORGANIZED BY IQAC, MORIGAON COLLEGE

DATE: 21<sup>ST</sup> JUNE TO 23RD JUNE / 2022

VENUE: INDOOR STADIUM CUM MULTIPURPOSE HALL

TIME: 3:00 PM

**RESOURCE PERSON: MRS. PUJA SARMA** 



# Inaugural Ceremony







### Day 1

Date: 21-06-2022







Alcaliz

Mongaon

## Day 2

Date: 22-06-2022







## Day 3

Date: 23-06-2022









#### NAAC ACCREDITED 'B' GRADE

#### INTERNAL QUALITY ASSURANCE CELL

Permanently Affiliated to Gauhati University Recognized by UGC under section 2(f) and 12(B) of UGC Act, 1956

MORIGAON COLLEGE

Morigaon : Assam Estd : 1964

P.O. & Dist. Morigaon, PIN 782105 (Assam) Ph. 03678/240268(O), 9435479207(M)

From:

Dr. Lila Kanta Barthakur, M.Sc. Ph.D.

Principal/Chairperson

Mr. Ranjit Kr. Kalita

Coordinator Ph. - 7002339541, 9435064252

Associate Professor

Website: www.morigaoncollege.edu.in E-mail-morigaoncollege@hotmail.com.

Memo No: MC/IQAC/2022/89

Date: 18-06-2022

#### NOTICE

This is for general information to all the teachers of Morigaon College that the