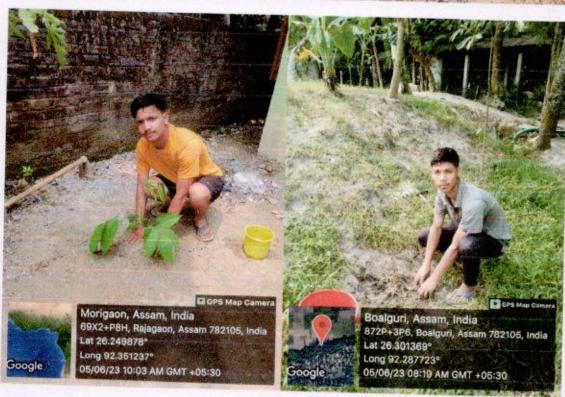

#### No of participants: 97

#### Objectives:

- To provide a comprehensive exploration of the challenges and potential solutions of environmental issues.
- To popularize the idea of sustainable development in context of climate change mitigation

#### Report

The Teacher's Unit, Morigaon College organised a lecture programme on "The Broken Planet & the G20: Future Ahead" at AKG Hall. The lecture delved into the current state of the Earth's climate, emphasizing the urgent need for collective action to address climate change. The resource person delivered an elaborative lecture accentuating the impacts of rising temperature, extreme weather events, sea level rise, ecosystem degradation and conservation efforts and sustainable resource management. The goals of G20 in context of climate change mitigation and sustainable development was also discussed.

Outcome: The programme provided a holistic understanding of the environmental challenges we face and presented a call to action. The lecture also provided a valuable insights for shaping a more environmentally conscious and resilient future.