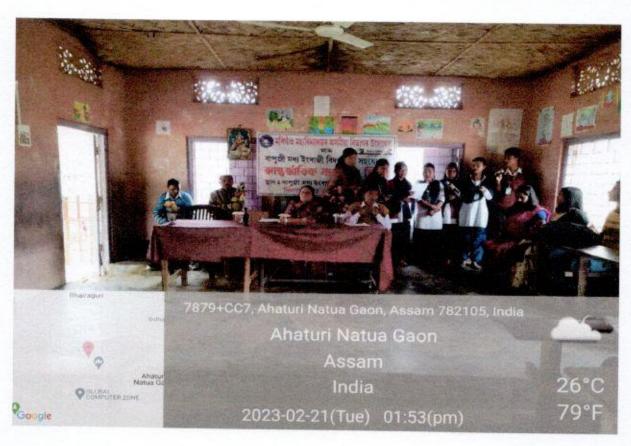

#### No of participants: 97

#### Report

The Teacher's Unit, Morigaon College organised a lecture programme on "The Broken Planet & the G20: Future Ahead" at AKG Hall. The lecture delved into the current state of the Earth's climate, emphasizing the urgent need for collective action to address climate change. The resource person delivered an elaborative lecture accentuating the impacts of rising temperature, extreme weather events, sea level rise, ecosystem degradation and conservation efforts and sustainable resource management. The goals of G20 in context of climate change mitigation and sustainable development was also discussed.