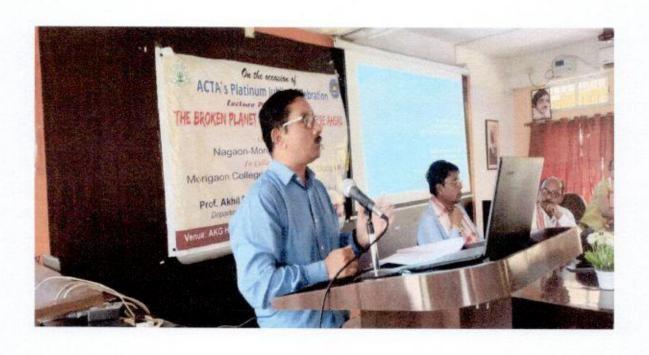

#### The Broken Planet & the G20: Future Ahead

Organised by

Morigaon College Trachers' Unit

In collaboration with Assam College Teachers' Association, Nagaon-Morigaon zone

Date: 25/04/2023 Venue: AKG Hall

#### Resource persons:

 Prof. Akhil Ranjan Dutta, Professor, Department of Political Science, Gauhati University.

#### Report

The Teacher's Unit, Morigaon College organised a lecture programme on "The Broken Planet & the G20: Future Ahead" at AKG Hall. The lecture delved into the current state of the Earth's climate, emphasizing the urgent need for collective action to address climate change. The resource person delivered an elaborative lecture accentuating the impacts of rising temperature, extreme weather events, sea level rise, ecosystem degradation and conservation efforts and sustainable resource management. The goals of G20 in context of climate change mitigation and sustainable development was also discussed.