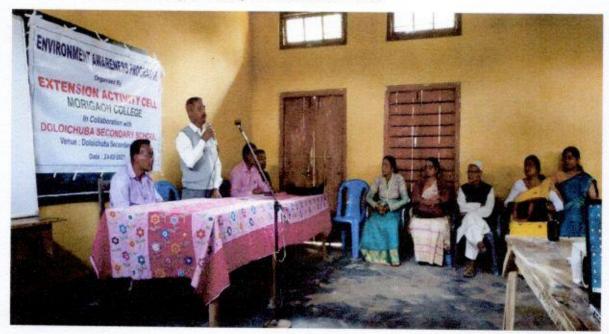

#### The Broken Planet & the G20: Future Ahead

Organised by

Morigaon College Trachers' Unit

In collaboration with Assam College Teachers' Association, Nagaon-Morigaon zone

Date: 25/04/2023 Venue: AKG Hall

#### Resource persons:

 Prof. Akhil Ranjan Dutta, Professor, Department of Political Science, Gauhati University.