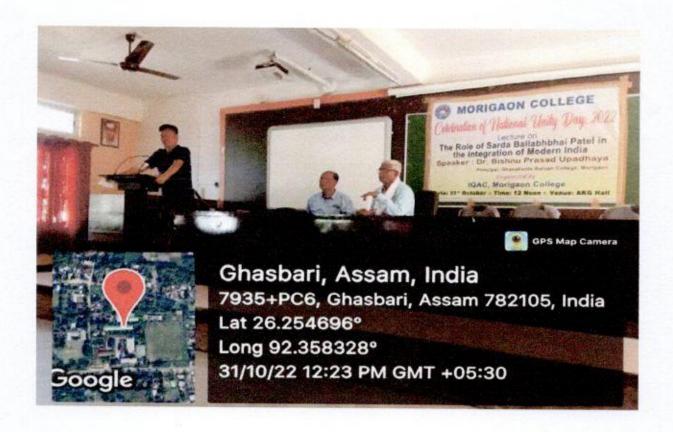

#### Lecture programme

on

#### The Broken Planet & the G20: Future Ahead

Organised by

Morigaon College Trachers' Unit

In collaboration with Assam College Teachers' Association, Nagaon-Morigaon zone

Date: 25/04/2023 Venue: AKG Hall

#### Resource persons:

 Prof. Akhil Ranjan Dutta, Professor, Department of Political Science, Gauhati University.

#### No of participants: 97