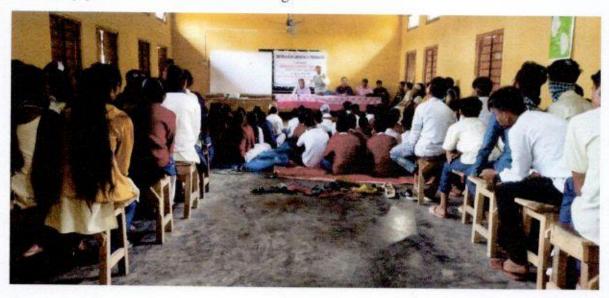

#### The Broken Planet & the G20: Future Ahead

Organised by

Morigaon College Trachers' Unit

In collaboration with Assam College Teachers' Association, Nagaon-Morigaon zone

Date: 25/04/2023 Venue: AKG Hall

#### No of participants: 97