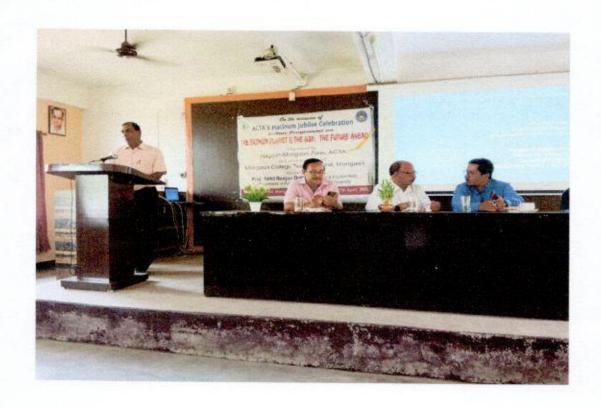

#### The Broken Planet & the G20: Future Ahead

Organised by

Morigaon College Trachers' Unit

In collaboration with Assam College Teachers' Association, Nagaon-Morigaon zone

Date: 25/04/2023 Venue: AKG Hall

#### Resource persons:

 Prof. Akhil Ranjan Dutta, Professor, Department of Political Science, Gauhati University.

#### Report

The Teacher's Unit, Morigaon College organised a lecture programme on "The Broken Planet & the G20: Future Ahead" at AKG Hall. The lecture delved into the current state of the Earth's climate, emphasizing the urgent need for collective action to address climate change. The resource person delivered an elaborative lecture accentuating the impacts of rising temperature, extreme weather events, sea level rise, ecosystem degradation and conservation efforts and sustainable resource management. The goals of G20 in context of climate change mitigation and sustainable development was also discussed.