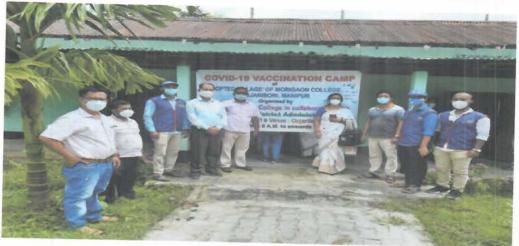

e program is held at Oujaribori L.P.School and a total of 150 villagers have been given the first dose of Covishild vaccine. The Program has been inaugurated by Mrs. Ami Devi, Associate Professor of Morigaon College in the presence of other teaching members Dr. Hahiram Lahkar, Dr. Hemanta Kumar Nath, Dr. Birat Paniyang, Mr. Ajijur Rahman, Dr. Achyut Kumar Das and Mr. Pradip Saikia and students of the college. The NCC group and the NSS group of Morigaon College have also participated and led key roles in arranging the program. Moreover, many villagers from Oujaribori have come out for cooperation and have made the vaccination drive a success. The college authority has offered thanks to the district administration and all the villagers for cooperation and support

### **Photographs**















### List of beneficiaries

25×2 gues /2021

covid 19 - Vaccionism Camp Village Hame organism Manipul Dist - Manigord (Assum)

### Name of bonsticlarie

- 1- LILLOWS.
- E. Viegenni Des.
- I tenguen our
- R. MILL DAS.
- 5 tooti Das
- 6 Results Des
- To Sumite DAS
- K. Pamila Des.
- 4. Wilemai Des-
- H. RING DAS.
- H. SUKULA DUS.
- 12. Shanemai Das
- 13 Padward Das.
- 19. Junti Dator
- IF DINK DAS
- 16. PHES DAS.
- 19. Kainta Das
- 16 Ranja Das .
- 19. Gits Das.
- no Hemopiellie tim
- 21. Paphuli DAS.
- 22 Mangala Bungton Da.
- 23. Icalpina Das
- eq. Dimbeswari DAS
- 85. Dharitri Das.
- 26 Malati DKS.
- 27 Sumitra Das.
- 28 KANUMEN DAS.
- 29 BAKKLI DAS
- 30 Navesheurs Das

- 31. Bharrows Day
- 37 · Bakuli Das.
- 32 June DM
- 34. Anima Potro.
- 35 Kraun Das.
- 16 KARAKIAIG DAS\_
- 59 H