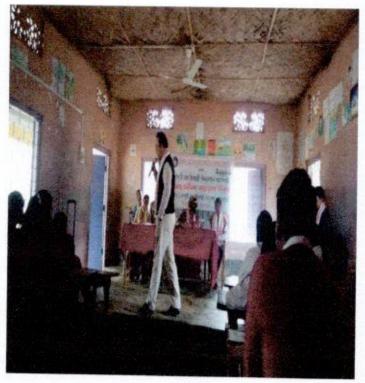

#### Resource persons:

 Prof. Akhil Ranjan Dutta, Professor, Department of Political Science, Gauhati University.

#### Report

The Teacher's Unit, Morigaon College organised a lecture programme on "The Broken Planet & the G20: Future Ahead" at AKG Hall. The lecture delved into the current state of the Earth's climate, emphasizing the urgent need for collective action to address climate change. The resource person delivered an elaborative lecture accentuating the impacts of rising temperature, extreme weather events, sea level rise, ecosystem degradation and conservation efforts and sustainable resource management. The goals of G20 in context of climate change mitigation and sustainable development was also discussed.