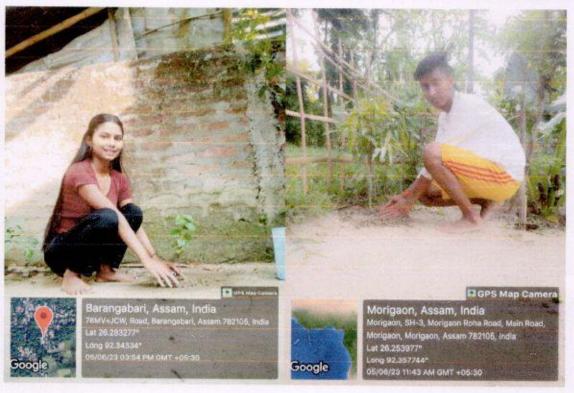

gaon College

HOD
Detartment of Economics
Morigaon College

# Plantation Drive Organized by

### Department of Economics

### Morigaon College

Date: 5th June (2022 & 2023)



2. Plantation of trees for green environment

1. Plantation of Trees on the occasion of World Environment Day, 2022

Nos. of Participants: 88

Number of trees Planted: 139

### Report

The students of Economics Department, Morigaon College had planted 139 saplings on the occasion of World Environment Day, 2022 at their respective homes. They have been taken care of the saplings by own.









# বিশ্ব পৰিৱেশ দিৱস উপলক্ষ্যে ১৩৯ জোপা গছপুলি ৰোপণ

# অৰ্থনীতি বিভাগ, মৰিগাঁও মহাবিদ্যালয়



2. Plantation of Trees on the occasion of World Environment Day, 2023

Nos. of Participants: 26

Number of trees Planted: 54





















Dr. Chandan Sharma

Ph. 9864042135

| Ref. No | Date:03.06.2022 |
|---------|-----------------|
|         |                 |

To,

The Principal

Morigaon College

Subject: Seeking permission for Plantation Drive

Sir,

This is for your kind inform and necessary action that the honours students of Department of Economics are going to undertake a plantation drive at their own residence. Therefore, you are requested to grant permission.

Alleren 83/00/22

PRINCIPAL MORIGAON COLLE DATE Regards,

(Dr. Chandan Sharma)

**HOD of Economics** 

HOD
Defartment of Economics
Morigaon College



Dr. Chandan Sharma

Ph. 9864042135

Ref. No.----

Date:---03.06.2022

#### **Notice**

This is to inform all the students of honours of the Department of Economics, Morigaon College that a plant