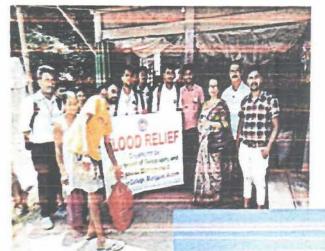

The people of Bhuragaon had explained their problems such as-food, medicine, cloth etc. At Bhuragaon are found that more than 200 families on P.W.D road. Damage was causes by the flood in various fields such as Agriculture, transport communication, Electricity etc. Maximum no of damages was in agriculture field.

The faculty members of Morigaon College had coordinate interaction with the families of students also students. We were provided small packages of food and others necessary goods. Overall, the flood relief programme visit is a fruitful one and all the visiting students and faculty of Geography and Disaster Management of Morigaon College had a productive learning and relief programme experiences.



Head Geography
Lepartment of Contains
Morigaon
Date



Glimpses of the visit-









Colone Tress Consider



To

The Principal

Morigaon College, Morigaon

Date: 17.06.2022

Sub.: Application for permission to organise a Flood relief programme in Bhuragaon area of Morigaon district on dated 22/06/2022.

Sir,

With due respect I have the honour to inform you that we the department of Geography and Disaster Management are going to organise a Flood relief programme in Bhuragaon area of Morigaon district on dated 22/06/2022.

So, I request you kindly to give us permission to do the same and obliged.

Yours Truly,

Department of Geography

& Coordinator Disaster Management

Morigaon College

repartment of Geography Marigaen College



### DEPARTMENT OF GEOGRAPHY

POST GRADUATE DEPARTMENT

MORIGAON



COLLEGE

P.O: Morigaon,

Dist: Morigaon (Assam)

Dr.H.Lahkar Dr.H.Kr.Nath