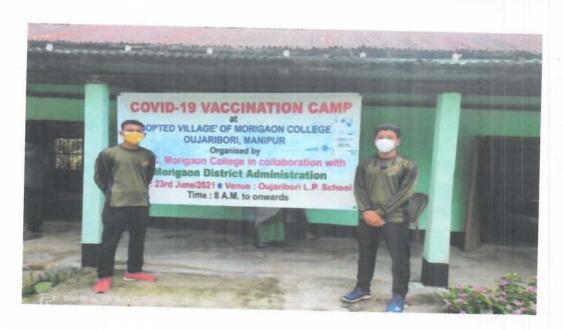

program is held at Oujaribori L.P.School and a total of 150 villagers have been given the first dose of Covishild vaccine. The Program has been inaugurated by Mrs. Ami Devi, Associate Professor of Morigaon College in the presence of other teaching members Dr. Hahiram Lahkar, Dr. Hemanta Kumar Nath, Dr. Birat Paniyang, Mr. Ajijur Rahman, Dr. Achyut Kumar Das and Mr. Pradip Saikia and students of the college. The NCC group and the NSS group of Morigaon College have also participated and led key roles in arranging the program. Moreover, many villagers from Oujaribori have come out for cooperation and have made the vaccination drive a success. The college authority has offered thanks to the district administration and all the villagers for cooperation and support

### **Photographs**















### List of beneficiaries

25×2 gues /2021

covid 19 - Vaccionism Camp Village Hame organism Manipul Dist - Manigord (Assum)

### Name of bonsticlarie

- 1- LILLOWS.
- E. Viegenni Des.
- I tenguen our
- R. MILL DAS.
- 5 tooti Das
- 6 Results Des
- To Sumite DAS
- K. Pamila Des.
- 4. Wilemai Des-
- H. RING DAS.
- H. SUKULA DUS.
- 12. Shanemai Das
- 13 Padward Das.
- 19. Junti Dator
- IF DINK DAS
- 16. PHES DAS.
- 19. Kainta Das
- 16 Ranja Das .
- 19. Gits Das.
- no Hemopiellie tim
- 21. Paphuli DAS.
- 22 Mangala Bungton Da.
- 23. Icalpina Das
- eq. Dimbeswari DAS
- 85. Dharitri Das.
- 26 Malati DKS.
- 27 Sumitra Das.
- 28 KANUMEN DAS.
- 29 BAKKLI DAS
- 30 Navesheurs Das

- 31. Bharrows Day
- 37 · Bakuli Das.
- 32 June DM
- 34. Anima Potro.
- 35 Kraun Das.
- 16 KARAKIAIG DAS\_
- 59 Hem