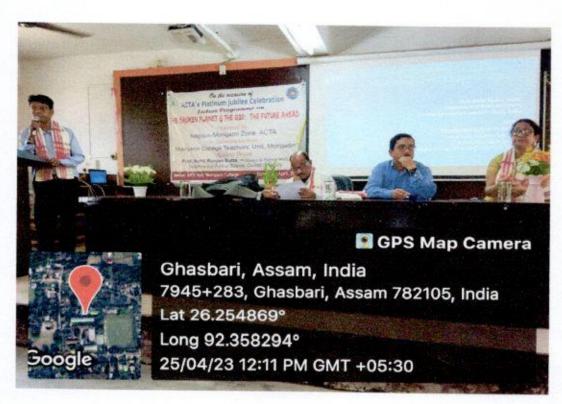

#### The Broken Planet & the G20: Future Ahead

Organised by

Morigaon College Trachers' Unit

In collaboration with Assam College Teachers' Association, Nagaon-Morigaon zone

Date: 25/04/2023 Venue: AKG Hall

#### Resource persons:

 Prof. Akhil Ranjan Dutta, Professor, Department of Political Science, Gauhati University.

#### Report

The Teacher's Unit, Morigaon College organised a lecture programme on "The Broken Planet & the G20: Future Ahead" at AKG Hall. The lecture delved into the current state of the Earth's climate, emphasizing the urgent need for collective action to address climate change. The resource person delivered an elaborative lecture accentuating the impacts of rising temperature, extreme weather events, sea level rise, ecosystem degradation and conservation efforts and sustainable resource management. The goals of G20 in context of climate change mitigation and sustainable development was also discussed.