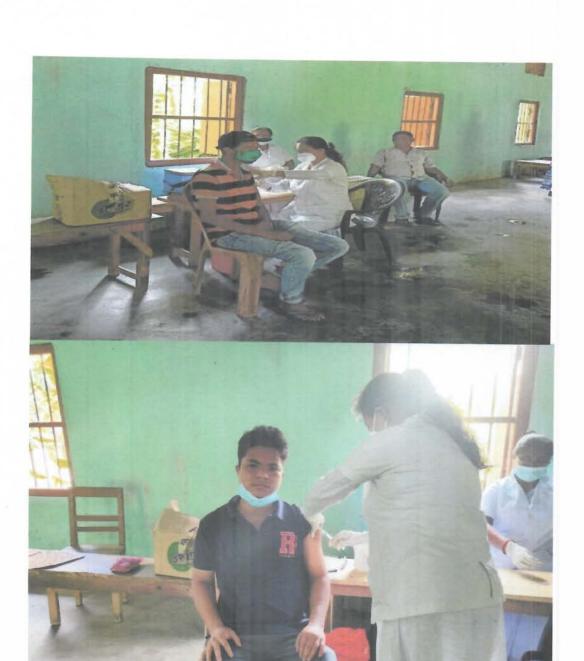

ogram is held at Oujaribori L.P.School and a total of 150 villagers have been given the first dose of Covishild vaccine. The Program has been inaugurated by Mrs. Ami Devi, Associate Professor of Morigaon College in the presence of other teaching members Dr. Hahiram Lahkar, Dr. Hemanta Kumar Nath, Dr. Birat Paniyang, Mr. Ajijur Rahman, Dr. Achyut Kumar Das and Mr. Pradip Saikia and students of the college. The NCC group and the NSS group of Morigaon College have also participated and led key roles in arranging the program. Moreover, many villagers from Oujaribori have come out for cooperation and have made the vaccination drive a success. The college authority has offered thanks to the district administration and all the villagers for cooperation and support

### **Photographs**















### List of beneficiaries

25×2 gues /2021

covid 19 - Vaccionism Camp Village Hame organism Manipul Dist - Manigord (Assum)

### Name of bonsticlarie

- 1- LILLOWS.
- E. Viegenni Des.
- I tenguen our
- R. MILL DAS.
- 5 tooti Das
- 6 Results Des
- To Sumite DAS
- K. Pamila Des.
- 4. Wilemai Des-
- H. RING DAS.
- H. SUKULA DUS.
- 12. Shanemai Das
- 13 Padward Das.
- 19. Junti Dator
- IF DINK DAS
- 16. PHES DAS.
- 19. Kainta Das
- 16 Ranja Das .
- 19. Gits Das.
- no Hemopiellie tim
- 21. Paphuli DAS.
- 22 Mangala Bungton Da.
- 23. Icalpina Das
- eq. Dimbeswari DAS
- 85. Dharitri Das.
- 26 Malati DKS.
- 27 Sumitra Das.
- 28 KANUMEN DAS.
- 29 BAKKLI DAS
- 30 Navesheurs Das

- 31. Bharrows Day
- 37 · Bakuli Das.
- 32 June DM
- 34. Anima Potro.
- 35 Kraun Das.
- 16 KARAKIAIG DAS\_
- 59 Hemis