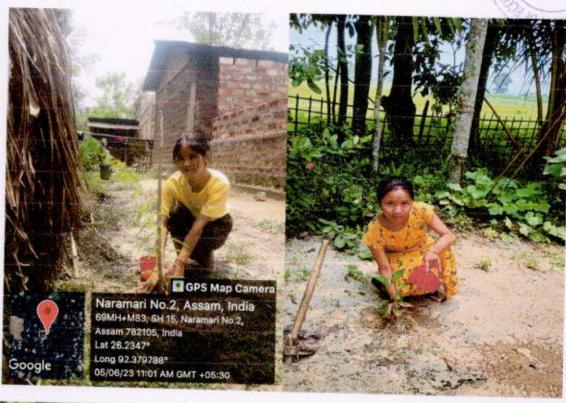

#### No of participants: 97

#### Objectives:

- To provide a comprehensive exploration of the challenges and potential solutions of environmental issues.
- To popularize the idea of sustainable development in context of climate change mitigation

#### Report

The Teacher's Unit, Morigaon College organised a lecture programme on "The Broken Planet & the G20: Future Ahead" at AKG Hall. The lecture delved into the current state of the Earth's climate, emphasizing the urgent need for collective action to address climate change. The resource person delivered an elaborative lecture accentuating the impacts of rising temperature, extreme weather events, sea level rise, ecosystem degradation and conservation efforts and sustainable resource management. The goals of G20 in context of climate change mitigation and sustainable development was also discussed.

Outcome: The programme provided a holistic understanding of the environmental challenges we face and presented a call to action. The lecture also provided a valuable insights for shaping a more environmentally conscious and resilient future.