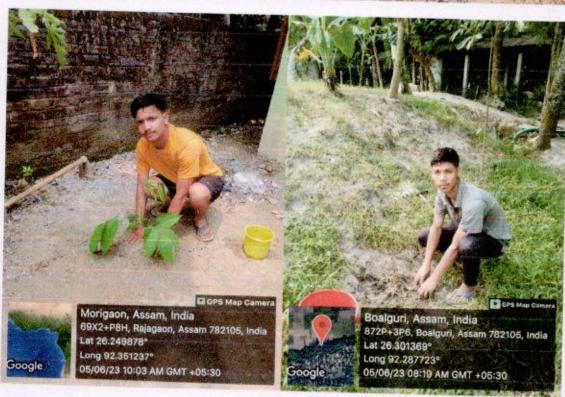

|                        |

\* Esid 1964 \* S

# Plantation Drive Organized by

### Department of Economics

### Morigaon College

Date: 5th June (2022 & 2023)



2. Plantation of trees for green environment

1. Plantation of Trees on the occasion of World Environment Day, 2022

Nos. of Participants: 88

Number of trees Planted: 139

### Report

The students of Economics Department, Morigaon College had planted 139 saplings on the occasion of World Environment Day, 2022 at their respective homes. They have been taken care of the saplings by own.









# বিশ্ব পৰিৱেশ দিৱস উপলক্ষ্যে ১৩৯ জোপা গছপুলি ৰোপণ

# অৰ্থনীতি বিভাগ, মৰিগাঁও মহাবিদ্যালয়



2. Plantation of Trees on the occasion of World Environment Day, 2023

Nos. of Participants: 26

Number of trees Planted: 54





















Dr. Chandan Sharma

Ph. 9864042135

| Ref. No | Date:03.06.2022 |
|---------|-----------------|
|         |                 |

To,

The Principal

Morigaon College

Subject: Seeking permission for Plantation Drive

Sir,

This is for your kind inform and necessary action that the honours students of Department of Economics are going to undertake a plantation drive at their own residence. Therefore, you are requested to grant permission.

Alleren 83/00/22

PRINCIPAL MORIGAON COLLE DATE Regards,

(Dr. Chandan Sharma)

**HOD of Economics** 

HOD
Defartment of Economics
Morigaon College



Dr. Chandan Sharma

Ph. 9864042135

Ref. No.----

Date:---03.06.2022

#### **Notice**

This is to inform all the students of honours of the Department of Economics, Morigaon College that a plantation dr