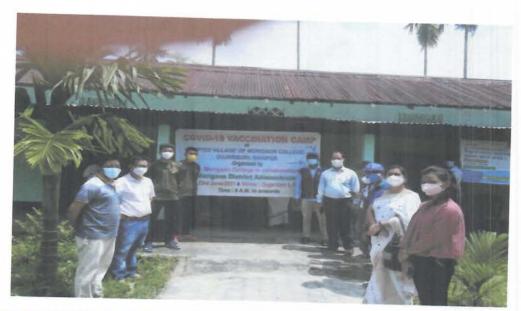

The program is held at Oujaribori L.P.School and a total of 150 villagers have been given the first dose of Covishild vaccine. The Program has been inaugurated by Mrs. Ami Devi, Associate Professor of Morigaon College in the presence of other teaching members Dr. Hahiram Lahkar, Dr. Hemanta Kumar Nath, Dr. Birat Paniyang, Mr. Ajijur Rahman, Dr. Achyut Kumar Das and Mr. Pradip Saikia and students of the college. The NCC group and the NSS group of Morigaon College have also participated and led key roles in arranging the program. Moreover, many villagers from Oujaribori have come out for cooperation and have made the vaccination drive a success. The college authority has offered thanks to the district administration and all the villagers for cooperation and support

### **Photographs**















### List of beneficiaries

25×2 gues /2021

covid 19 - Vaccionism Camp Village Hame organism Manipul Dist - Manigord (Assum)

### Name of bonsticlarie

- 1- LILLOWS.
- E. Viegenni Des.
- I tenguen our
- R. MILL DAS.
- 5 tooti Das
- 6 Results Des
- To Sumite DAS
- K. Pamila Des.
- 4. Wilemai Des-
- H. RING DAS.
- H. SUKULA DUS.
- 12. Shanemai Das
- 13 Padward Das.
- 19. Junti Dator
- IF DINK DAS
- 16. PHES DAS.
- 19. Kainta Das
- 16 Ranja Das .
- 19. Gits Das.
- no Hemopiellie tim
- 21. Paphuli DAS.
- 22 Mangala Bungton Da.
- 23. Icalpina Das
- eq. Dimbeswari DAS
- 85. Dharitri Das.
- 26 Malati DKS.
- 27 Sumitra Das.
- 28 KANUMEN DAS.
- 29 BAKKLI DAS
- 30 Navesheurs Das

- 31. Bharrows Day
- 37 · Bakuli Das.
- 32 June DM
- 34. Anima Potro.
- 35 Kraun Das.
- 16 KARAKIAIG DAS\_
- 59