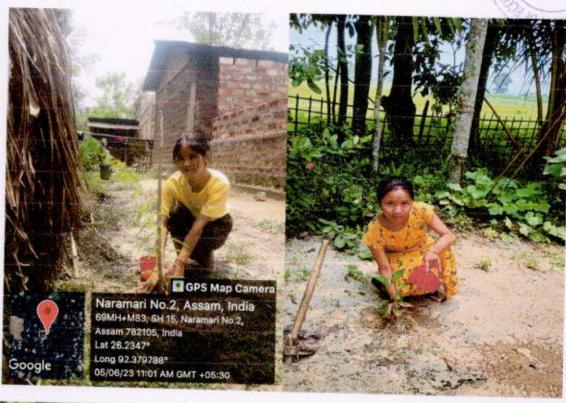

|                        |

\* Esid 1964 \* S

# Plantation Drive Organized by

### Department of Economics

### Morigaon College

Date: 5th June (2022 & 2023)



2. Plantation of trees for green environment

1. Plantation of Trees on the occasion of World Environment Day, 2022

Nos. of Participants: 88

Number of trees Planted: 139

### Report

The students of Economics Department, Morigaon College had planted 139 saplings on the occasion of World Environment Day, 2022 at their respective homes. They have been taken care of the saplings by own.









# বিশ্ব পৰিৱেশ দিৱস উপলক্ষ্যে ১৩৯ জোপা গছপুলি ৰোপণ

# অৰ্থনীতি বিভাগ, মৰিগাঁও মহাবিদ্যালয়



2. Plantation of Trees on the occasion of World Environment Day, 2023

Nos. of Participants: 26

Number of trees Planted: 54





















Dr. Chandan Sharma

Ph. 9864042135

| Ref. No | Date:03.06.2022 |
|---------|-----------------|
|         |                 |

To,

The Principal

Morigaon College

Subject: Seeking permission for Plantation Drive

Sir,

This is for your kind inform and necessary action that the honours students of Department of Economics are going to undertake a plantation drive at their own residence. Therefore, you are requested to grant permission.

Alleren 83/00/22

PRINCIPAL MORIGAON COLLE DATE Regards,

(Dr. Chandan Sharma)

**HOD of Economics** 

HOD
Defartment of Economics
Morigaon College



Dr. Chandan Sharma

Ph. 9864042135

Ref. No.----

Date:---03.06.2022

#### **Notice**

This is to inform all the students of honours of the Department of Economics, Morigaon College that a plantation