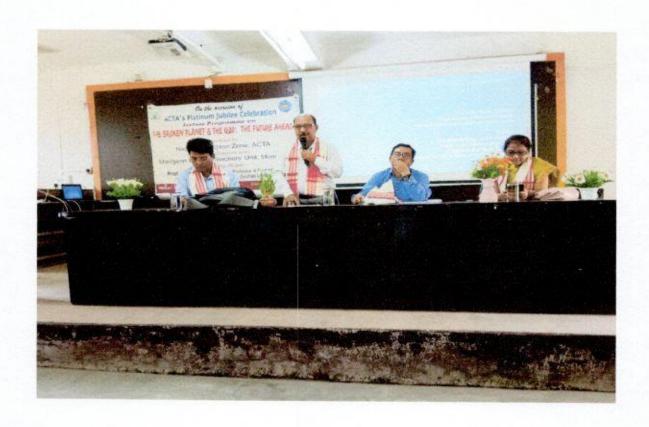

#### The Broken Planet & the G20: Future Ahead

Organised by

Morigaon College Trachers' Unit

In collaboration with Assam College Teachers' Association, Nagaon-Morigaon zone

Date: 25/04/2023 Venue: AKG Hall

#### Resource persons:

 Prof. Akhil Ranjan Dutta, Professor, Department of Political Science, Gauhati University.

#### Report

The Teacher's Unit, Morigaon College organised a lecture programme on "The Broken Planet & the G20: Future Ahead" at AKG Hall. The lecture delved into the current state of the Earth's climate, emphasizing the urgent need for collective action to address climate change. The resource person delivered an elaborative lecture accentuating the impacts of rising temperature, extreme weather events, sea level rise, ecosystem degradation and conservation efforts and sustainable resource management. The goals of G20 in context of climate change mitigation and sustainable development was also discussed.