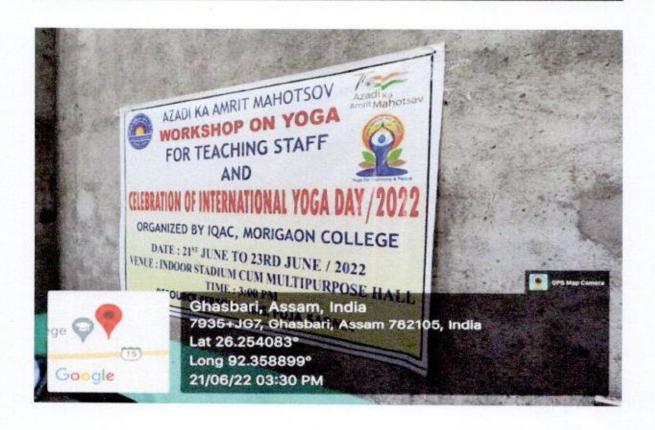

hey also put many questions to the Resource Person by explaining their physical problems. Mrs. Puja Sarma responded to their questions and clarified their quarries with suitable illustrations and provided some fruitful suggestions for attaining good health.

The Workshop came to end with concluding remarks from Dr. Dhananjoy Kushre, a senior member, IQAC.

Dr. Ranjit Kumar Kalita Coordinator, IQAC Morigaon College

Rkalib

Co-ordinator IQAC, Morigaon College Morigaon :: Assam

#### Banner



# AZADI KA AMRIT MAHOTSOV

## WORKSHOP ON YOGA FOR TEACHING STAFF AND



# CELEBRATION OF INTERNATIONAL YOGA DAY/2022

ORGANIZED BY IQAC, MORIGAON COLLEGE

DATE: 21<sup>ST</sup> JUNE TO 23RD JUNE / 2022

VENUE: INDOOR STADIUM CUM MULTIPURPOSE HALL

TIME: 3:00 PM

**RESOURCE PERSON: MRS. PUJA SARMA** 



# Inaugural Ceremony







### Day 1

Date: 21-06-2022







Alcaliz

Mongaon

## Day 2

Date: 22-06-2022







## Day 3

Date: 23-06-2022









#### NAAC ACCREDITED 'B' GRADE

#### INTERNAL QUALITY ASSURANCE CELL

Permanently Affiliated to Gauhati University Recognized by UGC under section 2(f) and 12(B) of UGC Act, 1956

MORIGAON COLLEGE

Morigaon : Assam Estd : 1964

P.O. & Dist. Morigaon, PIN 782105 (Assam) Ph. 03678/240268(O), 9435479207(M)

From:

Dr. Lila Kanta Barthakur, M.Sc. Ph.D.

Principal/Chairperson

Mr. Ranjit Kr. Kalita

Coordinator Ph. - 7002339541, 9435064252

Associate Professor

Website: www.morigaoncollege.edu.in E-mail-morigaoncollege@hotmail.com.

Memo No: MC/IQAC/2022/89

Date: 18-06-2022

#### NOTICE

This is for general information to all the teachers of M