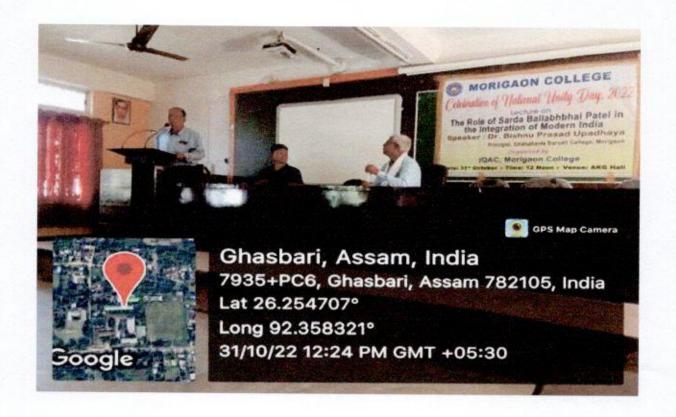

#### Lecture programme

on

#### The Broken Planet & the G20: Future Ahead

Organised by

Morigaon College Trachers' Unit

In collaboration with Assam College Teachers' Association, Nagaon-Morigaon zone

Date: 25/04/2023 Venue: AKG Hall

#### Resource persons:

 Prof. Akhil Ranjan Dutta, Professor, Department of Political Science, Gauhati University.

#### No of participants: 97