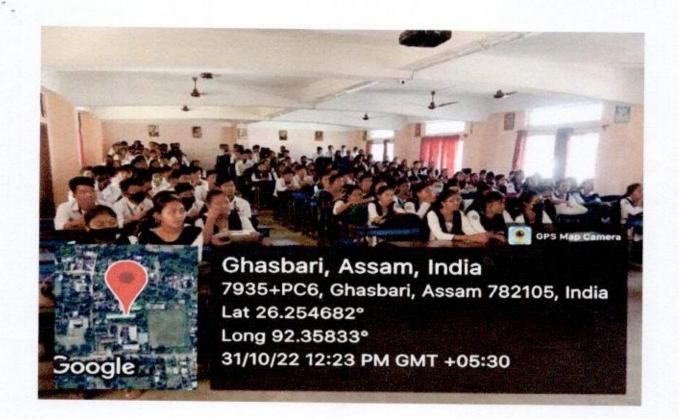

he fact why the people of India call him Sardar. Dr. Ajit Konwar, Assistant Co-coordinator, IQAC, Morigaon College also delivered short lecture on it and offered the vote of thanks to all stakeholders. Lastly, Dr. Konwar leads to take the Pledge to the all gathering in the program which makes mandatory by the government of India.The Pledge is mentioned below.

#### Pledge

I solemnly pledge that I dedicate myself to preserve the unity, integrity and security of the nation and also strive hard spread this message among my fellow countrymen. I take this pledge in the spirit of unification of my country which was made possible by the vision and actions of Sardar Vallabhhai Patel. I also solemnly resolve to take my own contribution to ensure internal security of my country.







Pholip









Phalip

decture Program on The Role of Sardar Vallablisher Patel in the Integration of Modern India".

| (1) Antoni Deka                                                         |
|-------------------------------------------------------------------------|
|                                                                         |
| 3 Sobarani Rankumani                                                    |
| Sebagani Razkumani<br>Dempi Hino                                        |
| @ Aryumitna Nagh                                                        |
| @ Project Choudhury                                                     |
| D Standard Chounty and                                                  |
| (8) Tund Bendoloi                                                       |
| (7) Bid