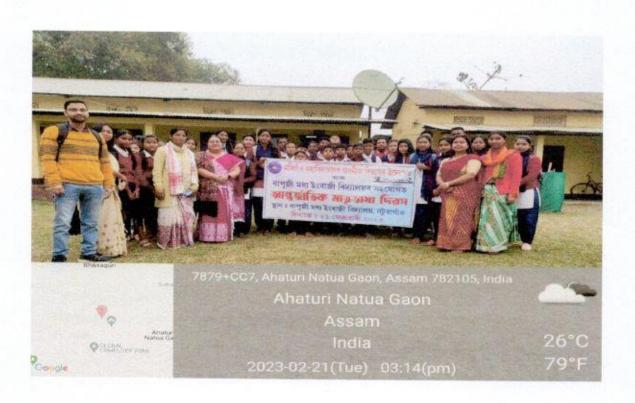

aikia delivered a vivid lecture on risk factors associated with indigenous languages due to globalization, urbanization and dominance of mainstream languages specially emphasizing on Tiwa language. He also pointed out the significance of the day and urged the students to avoid the honest mistakes in terms of language use and pronunciation. An essay writing competition was organized among the students of the School under the leadership of students of Assamese department, Morigaon College.

Outcome: The celebration ignited the mind of students towards the need to protect and preserve indigenous languages like Tiwa. By recognizing the vulnerability of these linguistic treasures, we can collectively work towards ensuring their survival, thereby safeguarding the rich cultural diversity.













चित्रार्क: २५/०२/२०२७ "क्षात्र: वाश्रुकी अधा देश्याकी विमानम् , नर्म् वा व्याप्त अवित्रां अक्रम ज्याप्तः विश्वकी अधा देश्याकी विमानम् , नर्म् वा व्याप्त अवित्रां अक्रम ज्याम् : प्रित्रं ३ ज्या

উপস্থিতিব স্থাফৰ :

D/ Sri Progyan Tyoti Nath.

मिरा ठाउँ जाभ रा ए° मिलिएका आई की या. अधि अधि भाडा-81 di 2731 2000 (VE)-५/ दिश्रवण खर्ण क्षित्रहारी आर्थ 20/ - Ceme 20. 521 Shoci Preigan North SOI Sunaj Nalh FIMIS PAKHEF DIVE 23/ Anut Rong Ri su) aubya 330 tipas 27 NIEwt Pal North अर्ग छात्र कुमा पाप्त 19 প্রীয়তার্থ দাস 21 नियम नागर 26. अ जा मानाव प्रश्न 28/ Sri Bhargal Troti Nath २ए भ तकप्रकृति राज्य 26/ भी विकास यवमल 271 Shi Sun moni Bondalai 281 Si Lakshya Jati Nath. 291 Szi KUKII KR. Nath

objectance.

31) PAKHI MOIVI DEVI 32) Miss Framoni Das 33) Sia Rima Deve 24) Unbashi Devi (35) Zakhim