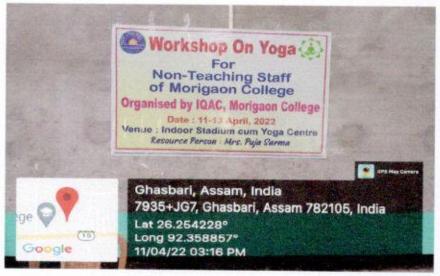

or healthy life. The distinguished persons who were present in the inaugural session were Dr. Dhanjoy Kushre, Dr. Hahiram Lahkar, Dr. Ranjit Kumar Kalita, Dr. Diganta Kumar Nath, Dr. Achyut Kumar Das and Dr. Ajit Konwar.

All three days, the participants enjoyed a lot and showed keen interest about Yoga. They also put many questions to Resource Persons describing their physical problems. Mrs. Puja Sarma also responded to their questions and clarified their quarries with suitable illustrations and provided some fruitful suggestions for attaining good health.

The Workshop came to end with concluding remarks from Dr. Ranjit Kumar Kalita, Coordinator, IQAC.

Dr. Ranjit Kumar Kalita Coordinator, IQAC Morigaon College

Rkalib

Co-ordinator IQAC, Morigaon College Morigaon :: Assam

#### Banner











Day 1

Date: 11-04-2022







realiz

Date: 12-04-2022







Date: 13-04-2022









Plalin



#### NAAC ACCREDITED 'B' GRADE

#### INTERNAL QUALITY ASSURANCE CELL

Permanently Affiliated to Gauhati University

Recognized by UGC under section 2(f) and 12(B) of UGC Act, 1956

MORIGAON COLLEGE

Morigaon : Assam Estd : 1964

P.O. & Dist. Morigaon, PIN 782105 (Assam) Ph. 03678/240268(O), 9435479207(M)

From:

Dr. Lila Kanta Barthakur, M.Sc. Ph.D.

Principal/Chairperson

Mr. Ranjit Kr. Kalita Coordinator

Ph. - 7002339541, 9435064252 Associate Professor

Website: www.morigaoncollege.edu.in E-mail-morigaoncollege@hotmail.com.

Memo No: MC/IQAC/2022/111

Date: 10-04-2022

#### NOTICE

This is for general information to all the Non-teaching Staff of Morigaon College that the IQAC, Mo