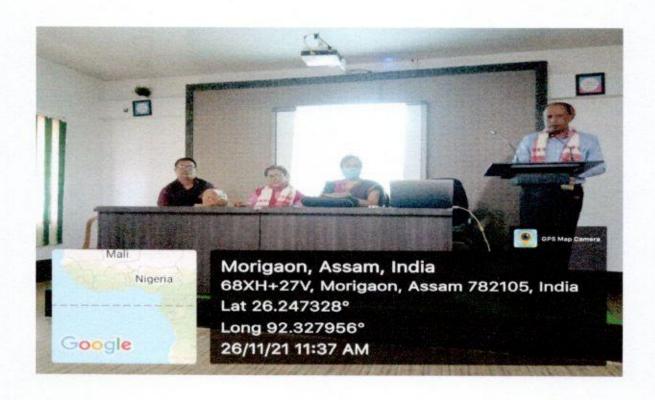

#### The Broken Planet & the G20: Future Ahead

Organised by

Morigaon College Trachers' Unit

In collaboration with Assam College Teachers' Association, Nagaon-Morigaon zone

Date: 25/04/2023 Venue: AKG Hall

#### Resource persons:

 Prof. Akhil Ranjan Dutta, Professor, Department of Political Science, Gauhati University.

#### No of participants: 97

#### Report

The Teacher's Unit, Morigaon College organised a lecture programme on "The Broken Planet & the G20: Future Ahead" at AKG Hall. The lecture delved into the current state of the Earth's climate, emphasizing the urgent need for collective action to address climate change. The resource person delivered an elaborative lecture accentuating the impacts of rising temperature, extreme weather events, sea level rise, ecosystem degradation and conservation efforts and sustainable resource management. The goals of G20 in context of climate change mitigation and sustainable development was also discussed.