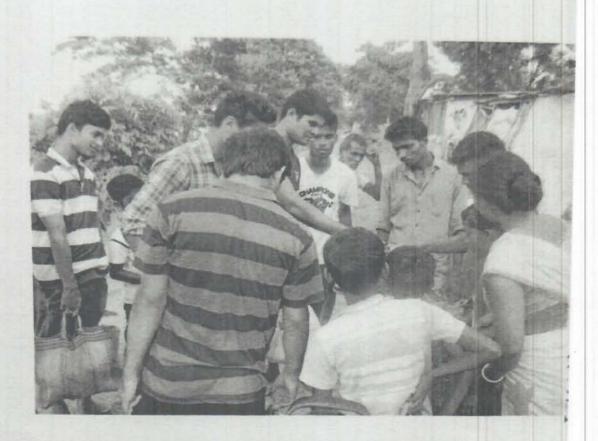

#### Report

The Teacher's Unit, Morigaon College organised a lecture programme on "The Broken Planet & the G20: Future Ahead" at AKG Hall. The lecture delved into the current state of the Earth's climate, emphasizing the urgent need for collective action to address climate change. The resource person delivered an elaborative lecture accentuating the impacts of rising temperature, extreme weather events, sea level rise, ecosystem degradation and conservation efforts and sustainable resource management. The goals of G20 in context of climate change mitigation and sustainable development was also discussed.