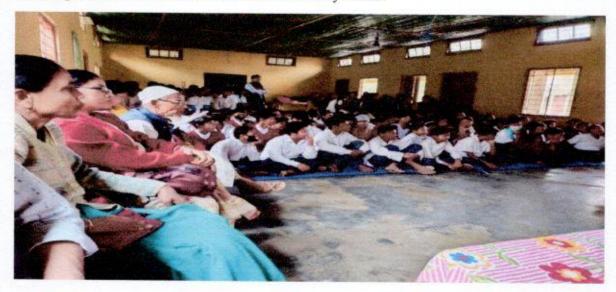

#### No of participants: 97

#### Report

The Teacher's Unit, Morigaon College organised a lecture programme on "The Broken Planet & the G20: Future Ahead" at AKG Hall. The lecture delved into the current state of the Earth's climate, emphasizing the urgent need for collective action to address climate change. The resource person delivered an elaborative lecture accentuating the impacts of rising temperature, extreme weather events, sea level rise, ecosystem degradation and conservation efforts and sustainable resource management. The goals of G20 in context of climate change mitigation and sustainable development was also discussed.