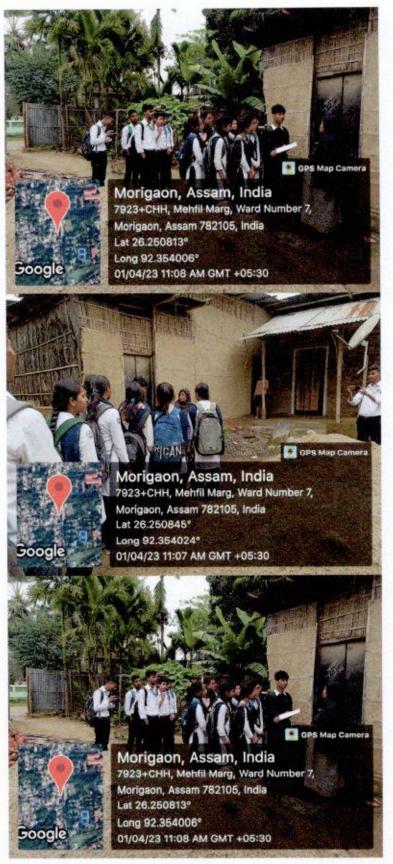

facilities whereas high income families get nouse from government. facdrack

1. Students gut a better idea regarding poverty scenario in unban area.

2. They could find out the annomalies in distribution of BPL Cond.

3. The poin wurchelds are happy to share their depictration as no body willing to listen them earlier.



Signature of Panticipant Dr. Chandan Sharma ( Supervison ) Makami kalita Polamati Hazuary 5. Hémashree Deka 6. Yubashmeta Nath 7. Chitreale Borea 8. Susmita Boreddoi 9. kanika Dika 10. Dépèka Sarkas. 11. Arepara Hukai 12. Loxy Devi 13. Madhugmida Deka 14. Parcenèta Deka 15. Sagan Saikia 16. Adilya par 17. Nikol-Pal com chong 18 Alba Preation Barach 13. Dipankar konwar 20. Junmoni Saikia. 21. sumi beka 22. Ankur jyati Patar 23. Borona zysti Delei wash strange with the









Esid 1954 \*S



### Department of Physics Morigaon College

Session 2019-20

### Report on "Flood relief Programme at Dhekifala Village"

As we know that Service to men, Service to God. People can make heaven in the world through sacrificing to others in need. People should be habituated standby to others people when they are in distress. God helps to those who helps His creatures. On the base of above lines and ours belives, we went to the victims of flood this summer.

As a part of the extension activities, the Dept. of Physics, Morigaon College decided to organize a programme to help the flood victims on 19/08/2019 at Dhekifala Village near Morigaon town. All the faculties and students of physics department involved in the programme actively. The students distributed food items,