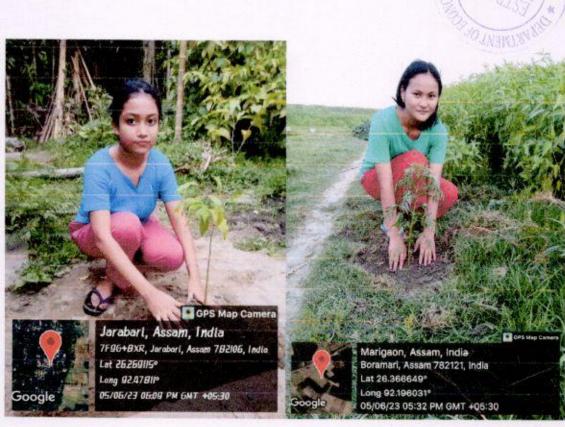

rigaon College

HOD
Detartment of Economics
Morigaon College

# Plantation Drive Organized by

### Department of Economics

### Morigaon College

Date: 5th June (2022 & 2023)



2. Plantation of trees for green environment

1. Plantation of Trees on the occasion of World Environment Day, 2022

Nos. of Participants: 88

Number of trees Planted: 139

### Report

The students of Economics Department, Morigaon College had planted 139 saplings on the occasion of World Environment Day, 2022 at their respective homes. They have been taken care of the saplings by own.









# বিশ্ব পৰিৱেশ দিৱস উপলক্ষ্যে ১৩৯ জোপা গছপুলি ৰোপণ

# অৰ্থনীতি বিভাগ, মৰিগাঁও মহাবিদ্যালয়



2. Plantation of Trees on the occasion of World Environment Day, 2023

Nos. of Participants: 26

Number of trees Planted: 54





















Dr. Chandan Sharma

Ph. 9864042135

| Ref. No | Date:03.06.2022 |
|---------|-----------------|
|         |                 |

To,

The Principal

Morigaon College

Subject: Seeking permission for Plantation Drive

Sir,

This is for your kind inform and necessary action that the honours students of Department of Economics are going to undertake a plantation drive at their own residence. Therefore, you are requested to grant permission.

Alleren 83/00/22

PRINCIPAL MORIGAON COLLE DATE Regards,

(Dr. Chandan Sharma)

**HOD of Economics** 

HOD
Defartment of Economics
Morigaon College



Dr. Chandan Sharma

Ph. 9864042135

Ref. No.----

Date:---03.06.2022

#### **Notice**

This is to inform all the students of honours of the Department of Economics, Morigaon College that a pla