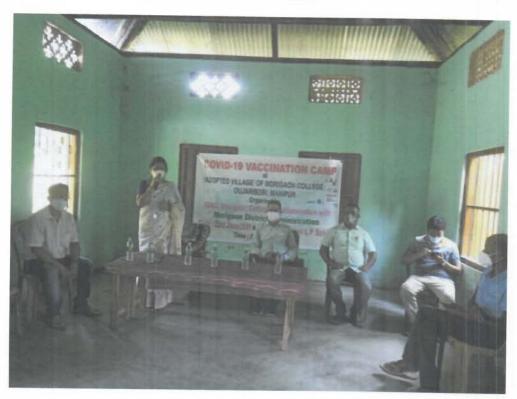

on. The program is held at Oujaribori L.P.School and a total of 150 villagers have been given the first dose of Covishild vaccine. The Program has been inaugurated by Mrs. Ami Devi, Associate Professor of Morigaon College in the presence of other teaching members Dr. Hahiram Lahkar, Dr. Hemanta Kumar Nath, Dr. Birat Paniyang, Mr. Ajijur Rahman, Dr. Achyut Kumar Das and Mr. Pradip Saikia and students of the college. The NCC group and the NSS group of Morigaon College have also participated and led key roles in arranging the program. Moreover, many villagers from Oujaribori have come out for cooperation and have made the vaccination drive a success. The college authority has offered thanks to the district administration and all the villagers for cooperation and support

### **Photographs**















### List of beneficiaries

25×2 gues /2021

covid 19 - Vaccionism Camp Village Hame organism Manipul Dist - Manigord (Assum)

### Name of bonsticlarie

- 1- LILLOWS.
- E. Viegenni Des.
- I tenguen our
- R. MILL DAS.
- 5 tooti Das
- 6 Results Des
- To Sumite DAS
- K. Pamila Des.
- 4. Wilemai Des-
- H. RING DAS.
- H. SUKULA DUS.
- 12. Shanemai Das
- 13 Padward Das.
- 19. Junti Dator
- IF DINK DAS
- 16. PHES DAS.
- 19. Kainta Das
- 16 Ranja Das .
- 19. Gits Das.
- no Hemopiellie tim
- 21. Paphuli DAS.
- 22 Mangala Bungton Da.
- 23. Icalpina Das
- eq. Dimbeswari DAS
- 85. Dharitri Das.
- 26 Malati DKS.
- 27 Sumitra Das.
- 28 KANUMEN DAS.
- 29 BAKKLI DAS
- 30 Navesheurs Das

- 31. Bharrows Day
- 37 · Bakuli Das.
- 32 June DM
- 34. Anima Potro.
- 35 Kraun Das.
- 16 KARAKIAIG DAS\_