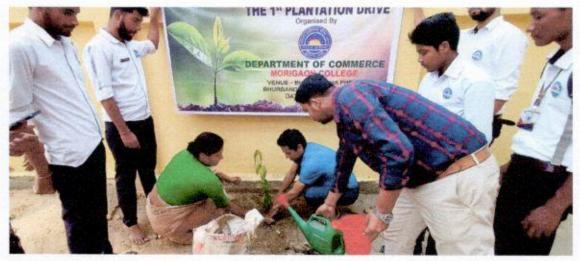

dents. Assistance from the students of the commerce departments as well as co-operation from the employees and administration in both the plantation venue ensured the successful completion of the PLANTATION DRIVE.

#### Participants:

#### Faculties:

- 1. Ms. Puja Prasad. (HOD)
- 2. Mr. Amabrish Kaushik
- 3. Mr. Kangkan Saikia

#### Students:

- 1. Jyotismrita sarma
- 2. Nishita tamuli
- 3. Ritisha khataniar
- 4. Ashim Kumar nath
- 5. Raktim nath
- 6. Rocky nath
- 7. Chinmoy Bhardwaj
- 8. Sourabh kundu
- 9. Pranjit deka
- 10. Nilam Nath
- 11. Guddu Kumar
- 12. Keshab deka
- 13. Minhajul alom
- 14. Bhaskar Bora
- 15. Debojeet Nath

Puja Prasad HOD, Dept. of Commerce Morigaon College

Proposition

Allely Assam on 18

### PHOTOGRAPHS OF THE EVENT:

At Bhurbandha PHE; Bhurbandha; Morigaon







#### At Bhurbandha Jr. College; Bhurbandha; Morigaon







#### DEPARTMENT OF COMMERCE MORIGAON COLEGE MORIGAON, ASSAM, 782105

Ref. No.----

Date:---13.03.2021

To,

The Principal

Morigaon College

Subject: Seeking permission for Plantation Drive

Sir,

This is for your kind information and necessary action that the Department of Commerce is planning to conduct a plantation drive at Bhurbandha PHE, Morigaon on 16<sup>th</sup> March, 2021. Therefore, you are requested to grant permission.

Regards,

HOD of Commerce

Morigaon College



# **Environmental Awareness Program**

Organized by

**Extension Activity Cell,** 

**Morigaon College** 

Date: 24th February 2021

Venue: Doloiuchuba Secondary School,

Morigaon, Assam



Rkaliz

#### Report on "Environmental Awareness programme" at