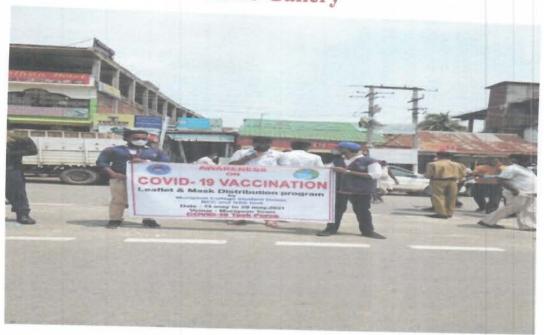

pecially when in close proximity to others, is imperative to slowing the spread of COVID-19.

On dated 15 March 2021, Morigaon College organized a day long programme on use of Mask and proper use of hand wash with soap water at Morigaon Town. The Teacher and students take part in this awareness programme.

People are encouraged to wash hands frequently, use antiseptics to clean household items, wear masks in public places, avoid meeting people with colds and coughs, observe physical distance, avoid crowded places, and stay home as much as possible. We have communicated to people to refrain from shaking hands, kissing, and hugging for the safety of their loved ones, family members, and the broader community, as these measures will help us defeat this global pandemic.

## **Photo Gallery**











Vhrmiler

Dr. Lila Kanta Barthakur Principal Morigaon College

Principal
Morigaan College



#### NAAC ACCREDITED 'B' GRADE

## INTERNAL QUALITY ASSURANCE CELL

Permanently Affiliated to Gauhati University
Recognized by UGC under section 2(f) and 12(B) of UGC Act, 1956
MORIGAON COLLEGE

Morigaon : Assam

Estd: 1964

P.O. & Dist. Morigaon, PIN 782105 (Assam) Ph. 03678/240268(O), 9435479207(M)

From:

Dr. Lila Kanta Barthakur, M.Sc. Ph.D. Principal/Chairperson

Ph. - 70

Mr. Ranjit Kr. Kalita Coordinator Ph. - 7002339541, 9435064252 Associate Professor

Website: www.morigaoncollege.edu.in E-mail-morigaoncollege@hotmail.com.

Memo No: MC/IQAC/2021/88

Date: 12-03-2021

#### **NOTICE**

This is for general information to all the concerned teachers & students of Morigaon College that