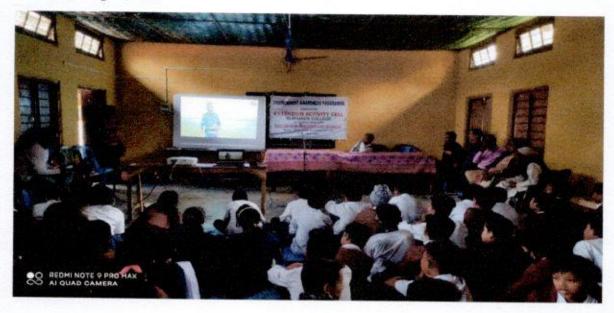

#### Lecture programme

on

#### The Broken Planet & the G20: Future Ahead

Organised by

Morigaon College Trachers' Unit

In collaboration with Assam College Teachers' Association, Nagaon-Morigaon zone

Date: 25/04/2023 Venue: AKG Hall

#### No of participants: 97

#### Report

The Teacher's Unit, Morigaon College organised a lecture programme on "The Broken Planet & the G20: Future Ahead" at AKG Hall. The lecture delved into the current state of the Earth's climate, emphasizing the urgent need for collective action to address climate change. The resource person delivered an elaborative lecture accentuating the impacts of rising temperature, extreme weather events, sea level rise, ecosystem degradation and conservation efforts and sustainable resource management. The goals of G20 in context of climate change mitigation and sustainable development was also discussed.