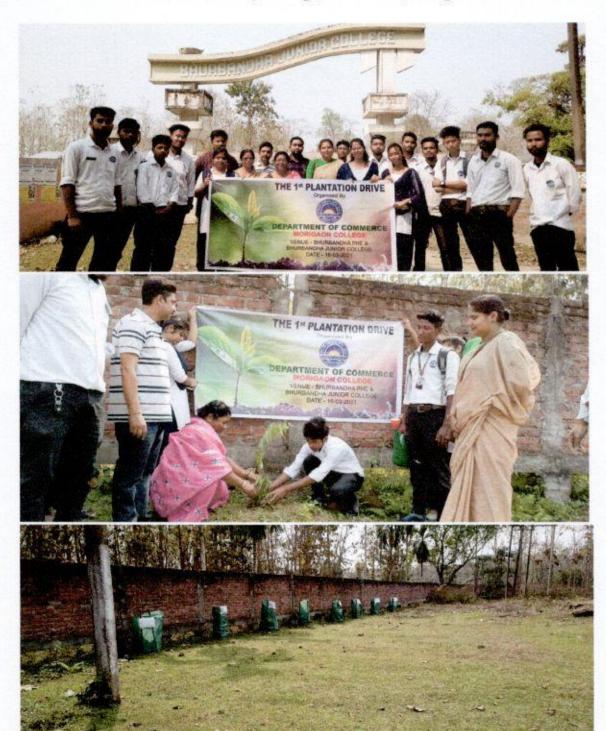

ments as well as co-operation from the employees and administration in both the plantation venue ensured the successful completion of the PLANTATION DRIVE.

#### Participants:

#### Faculties:

- 1. Ms. Puja Prasad. (HOD)
- 2. Mr. Amabrish Kaushik
- 3. Mr. Kangkan Saikia

#### Students:

- 1. Jyotismrita sarma
- 2. Nishita tamuli
- 3. Ritisha khataniar
- 4. Ashim Kumar nath
- 5. Raktim nath
- 6. Rocky nath
- 7. Chinmoy Bhardwaj
- 8. Sourabh kundu
- 9. Pranjit deka
- 10. Nilam Nath
- 11. Guddu Kumar
- 12. Keshab deka
- 13. Minhajul alom
- 14. Bhaskar Bora
- 15. Debojeet Nath

Puja Prasad HOD, Dept. of Commerce Morigaon College

Proposition

Allely Assam on 18

### PHOTOGRAPHS OF THE EVENT:

At Bhurbandha PHE; Bhurbandha; Morigaon







#### At Bhurbandha Jr. College; Bhurbandha; Morigaon







#### DEPARTMENT OF COMMERCE MORIGAON COLEGE MORIGAON, ASSAM, 782105

Ref. No.----

Date:---13.03.2021

To,

The Principal

Morigaon College

Subject: Seeking permission for Plantation Drive

Sir,

This is for your kind information and necessary action that the Department of Commerce is planning to conduct a plantation drive at Bhurbandha PHE, Morigaon on 16<sup>th</sup> March, 2021. Therefore, you are requested to grant permission.

Regards,

HOD of Commerce

Morigaon College



# **Environmental Awareness Program**

Organized by

**Extension Activity Cell,** 

**Morigaon College** 

Date: 24th February 2021

Venue: Doloiuchuba Secondary School,

Morigaon, Assam



Rkaliz

#### Report on "Environmental Awareness programme" at Doloichuba Secondary School Conducted by: Extension activi