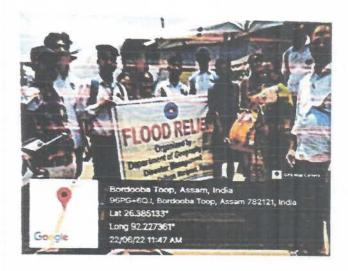

le. The people of Bhuragaon had explained their problems such as-food, medicine, cloth etc. At Bhuragaon are found that more than 200 families on P.W.D road. Damage was causes by the flood in various fields such as Agriculture, transport communication, Electricity etc. Maximum no of damages was in agriculture field.

The faculty members of Morigaon College had coordinate interaction with the families of students also students. We were provided small packages of food and others necessary goods. Overall, the flood relief programme visit is a fruitful one and all the visiting students and faculty of Geography and Disaster Management of Morigaon College had a productive learning and relief programme experiences.



Head Geography
Lepartment of Contains
Morigaon
Date



Glimpses of the visit-









Colone Tress Consider



To

The Principal

Morigaon College, Morigaon

Date: 17.06.2022

Sub.: Application for permission to organise a Flood relief programme in Bhuragaon area of Morigaon district on dated 22/06/2022.

Sir,

With due respect I have the honour to inform you that we the department of Geography and Disaster Management are going to organise a Flood relief programme in Bhuragaon area of Morigaon district on dated 22/06/2022.

So, I request you kindly to give us permission to do the same and obliged.

Yours Truly,

Department of Geography

& Coordinator Disaster Management

Morigaon College

repartment of Geography Marigaen College



### DEPARTMENT OF GEOGRAPHY

POST GRADUATE DEPARTMENT

MORIGAON



COLLEGE

P.O: Morigaon,

Dist: Morigaon (Assam)

Dr.H.Lahkar Dr.H.Kr.