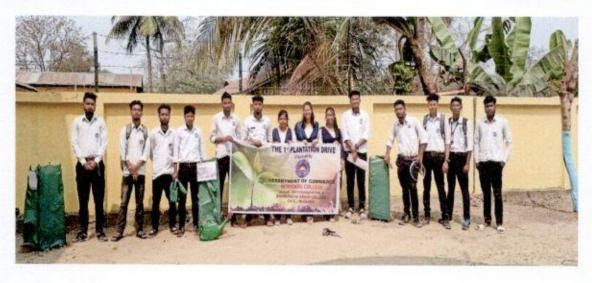

nts. Assistance from the students of the commerce departments as well as co-operation from the employees and administration in both the plantation venue ensured the successful completion of the PLANTATION DRIVE.

#### Participants:

#### Faculties:

- 1. Ms. Puja Prasad. (HOD)
- 2. Mr. Amabrish Kaushik
- 3. Mr. Kangkan Saikia

#### Students:

- 1. Jyotismrita sarma
- 2. Nishita tamuli
- 3. Ritisha khataniar
- 4. Ashim Kumar nath
- 5. Raktim nath
- 6. Rocky nath
- 7. Chinmoy Bhardwaj
- 8. Sourabh kundu
- 9. Pranjit deka
- 10. Nilam Nath
- 11. Guddu Kumar
- 12. Keshab deka
- 13. Minhajul alom
- 14. Bhaskar Bora
- 15. Debojeet Nath

Puja Prasad HOD, Dept. of Commerce Morigaon College

Proposition

Allely Assam on 18

### PHOTOGRAPHS OF THE EVENT:

At Bhurbandha PHE; Bhurbandha; Morigaon







#### At Bhurbandha Jr. College; Bhurbandha; Morigaon







#### DEPARTMENT OF COMMERCE MORIGAON COLEGE MORIGAON, ASSAM, 782105

Ref. No.----

Date:---13.03.2021

To,

The Principal

Morigaon College

Subject: Seeking permission for Plantation Drive

Sir,

This is for your kind information and necessary action that the Department of Commerce is planning to conduct a plantation drive at Bhurbandha PHE, Morigaon on 16<sup>th</sup> March, 2021. Therefore, you are requested to grant permission.

Regards,

HOD of Commerce

Morigaon College



# **Environmental Awareness Program**

Organized by

**Extension Activity Cell,** 

**Morigaon College** 

Date: 24th February 2021

Venue: Doloiuchuba Secondary School,

Morigaon, Assam



Rkaliz

#### Report on "Environmental Awareness programme" at Do