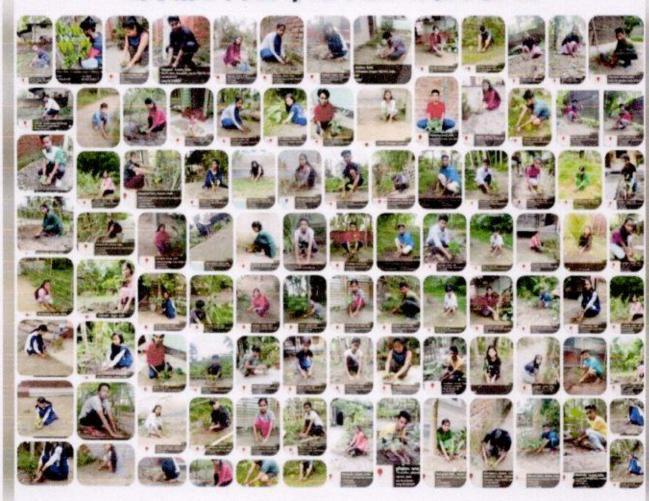

#### No of participants: 97

#### Report

The Teacher's Unit, Morigaon College organised a lecture programme on "The Broken Planet & the G20: Future Ahead" at AKG Hall. The lecture delved into the current state of the Earth's climate, emphasizing the urgent need for collective action to address climate change. The resource person delivered an elaborative lecture accentuating the impacts of rising temperature, extreme weather events, sea level rise, ecosystem degradation and conservation efforts and sustainable resource management. The goals of G20 in context of climate change mitigation and sustainable development was also discussed.

Outcome: The programme provided a holistic understanding of the environmental challenges we face and presented a call to action. The lecture also provided a valuable insights for shaping a more environmentally conscious and resilient future.