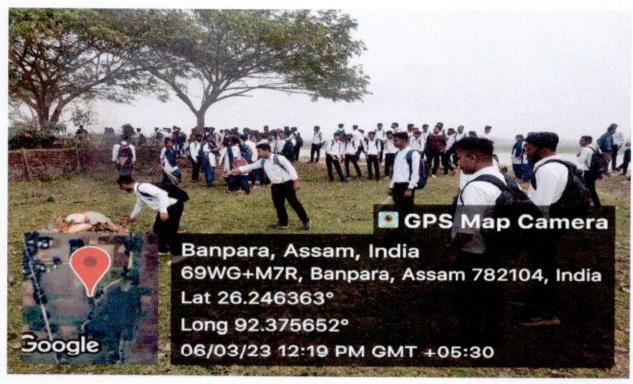

#### No of participants: 97

#### Report

The Teacher's Unit, Morigaon College organised a lecture programme on "The Broken Planet & the G20: Future Ahead" at AKG Hall. The lecture delved into the current state of the Earth's climate, emphasizing the urgent need for collective action to address climate change. The resource person delivered an elaborative lecture accentuating the impacts of rising temperature, extreme weather events, sea level rise, ecosystem degradation and conservation efforts and sustainable resource management. The goals of G20 in context of climate change mitigation and sustainable development was also discussed.